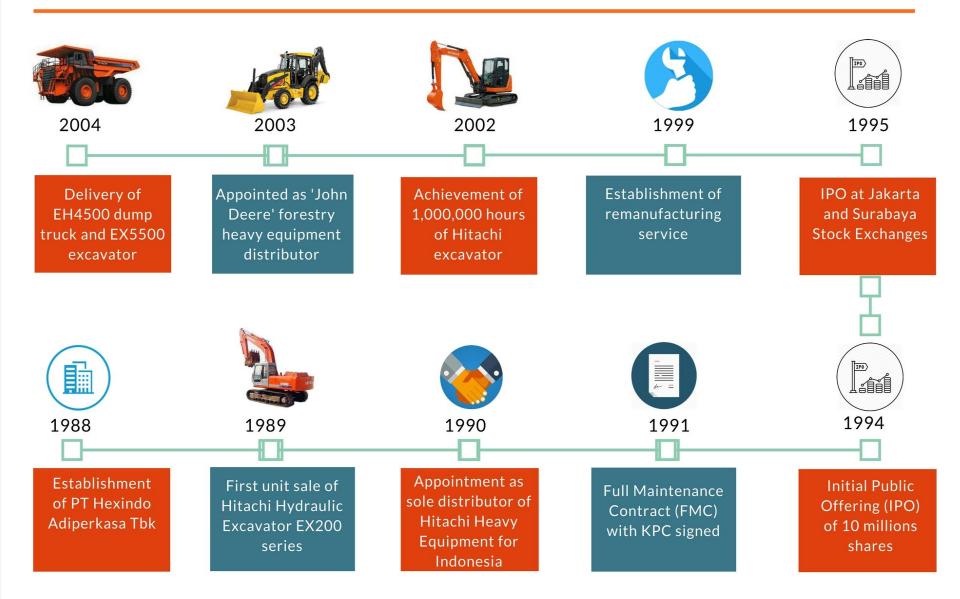

14   32,3% → 972                                                |
|      | Penjualan Hexindo   Hexindo Sales Permintaan Pasar   Market Demand |

### **Market Share**







#### Articulated Dump Truck (dalam Unit)

Articulated Dump Truck (in Units)



### Market Share & Sales per Segment





#### Konstruksi (dalam Unit)

Construction (in Units)



#### Perhutanan (dalam Unit)

Forestry (in Units)



### **Sales Per Segment**





Pertambangan (dalam Unit) Mining (in Units)



#### Lain-lain (dalam Unit)

Others (in Units)



#### Human Resources (as of 31 Mar 2019)



Hexindo has the support from management and staff working in the Head Office, Main Branches & Project Offices. The number of employees of the company as of **Sep 31**, **2019 was 1,659 persons**.



### Hexindo Milestone





### Hexindo Milestone







### **Systems & Certifications**



#### **ISO - Integrated Management System**

Is a certification awarded for companies that are focused in enacting effectiveness in their entire business lines in order to improve whole performance of the Company (QMS) in Quality, Safety, Healthy & Environment

#### SMK3

Indonesia Regulation related to Occupation Health and Safety Management System.



#### J-SOX

Hexindo applies for J-SOX (Japan Sarbanes Oxley) system in order to anticipate material loss due to potential business risks trough identification of each control.



BalanceScorecard(BSC)PerformanceManagementToolwhich is utilizing as a part ofEmployeePerformanceEvaluation.







### **General Meeting of Shareholders**

The highest forum that facilitates shareho