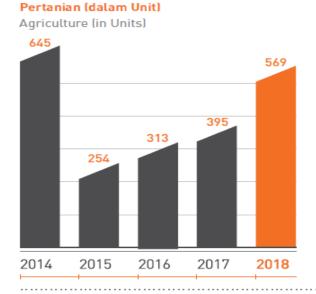

|
|------|--------------------------------------------------------------------|
| 2015 | 415                                                                |
| 2016 | -243   27,9% 868                                                   |
| 2017 | - 256   29,2% 876                                                  |
| 2018 | → 314   32,3% → 972                                                |
|      | Penjualan Hexindo   Hexindo Sales Permintaan Pasar   Market Demand |

### **Market Share**







#### Articulated Dump Truck (dalam Unit)

Articulated Dump Truck (in Units)



### Market Share & Sales per Segment





#### Konstruksi (dalam Unit)

Construction (in Units)



#### Perhutanan (dalam Unit)

Forestry (in Units)



### **Sales Per Segment**





Pertambangan (dalam Unit) Mining (in Units)



#### Lain-lain (dalam Unit)

Others (in Units)



#### Human Resources (as of 31 Mar 2019)



Hexindo has the support from management and staff working in the Head Office, Main Branches & Project Offices. The number of employees of the company as of **Sep 31**, **2019 was 1,659 persons**.



### Hexindo Milestone





### Hexindo Milestone







### **Systems & Certifications**



#### **ISO - Integrated Management System**

Is a certification awarded for companies that are focused in enacting effectiveness in their entire business lines in order to improve whole performance of the Company (QMS) in Quality, Safety, Healthy & Environment

#### SMK3

Indonesia Regulation related to Occupation Health and Safety Management System.



#### J-SOX