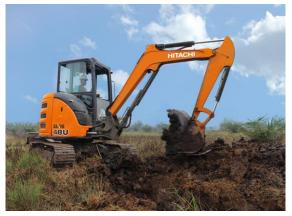

#### Ekskavator Mini (dalam Unit)

Mini Excavator (in Units)

| 2014 | 404                                                                |
|------|--------------------------------------------------------------------|
| 2015 | 415                                                                |
| 2016 | -243   27,9% 868                                                   |
| 2017 | - 256   29,2% 876                                                  |
| 2018 | → 314   32,3% → 972                                                |
|      | Penjualan Hexindo   Hexindo Sales Permintaan Pasar   Market Demand |