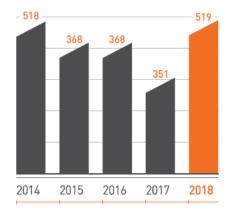

or Mini (dalam Unit)

Mini Excavator (in Units)

| 2014 | 404                                                                |
|------|--------------------------------------------------------------------|
| 2015 | 415                                                                |
| 2016 | -243   27,9% 868                                                   |
| 2017 | - 256   29,2% 876                                                  |
| 2018 | → 314   32,3% → 972                                                |
|      | Penjualan Hexindo   Hexindo Sales Permintaan Pasar   Market Demand |

### **Market Share**







#### Articulated Dump Truck (dalam Unit)

Articulated Dump Truck (in Units)



### Market Share & Sales per Segment





#### Konstruksi (dalam Unit)

Construction (in Units)



#### Perhutanan (dalam Unit)

Forestry (in Units)



### **Sales Per Segment**





Pertambangan (dalam Unit) Mining (in Units)



#### Lain-lain (dalam Unit)

Others (in Units)



#### Human Resources (as of 31 Mar 2019)



Hexindo has the support from management and staff working in the Head Office, Main Branches & Project Offices. The number of employees of the company as of **Sep 31**, **2019 was 1,659 persons**.



### Hexindo Milestone





### Hexindo Milestone







### **Systems & Certifications**



#### **ISO - Integrated Management System**

Is a certification awarded for companies that are focused in enacting effectiveness in their entire business lines in order to improve whole performance of the Company (QMS) in Quality, Safety, Healthy & Environment

#### SMK3

Indonesia