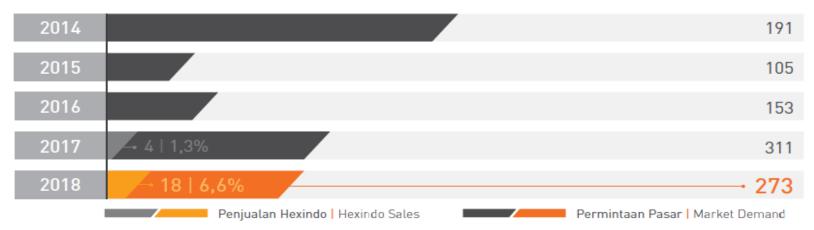

|
|      | Penjualan Hexindo   Hexindo Sales Permintaan Pasar   Market Demand |



#### Ekskavator Mini (dalam Unit)

Mini Excavator (in Units)

| 2014 | 404                                                                |
|------|--------------------------------------------------------------------|
| 2015 | 415                                                                |
| 2016 | -243   27,9% 868                                                   |
| 2017 | - 256   29,2% 876                                                  |
| 2018 | → 314   32,3% → 972                                                |
|      | Penjualan Hexindo   Hexindo Sales Permintaan Pasar   Market Demand |

### **Market Share**







#### Articulated Dump Truck (dalam Unit)

Articulated Dump Truck (in Units)



### Market Share & Sales per Segment





#### Konstruksi (dalam Unit)

Construction (in Units)



#### Perhutanan (dalam Unit)

Forestry (in Units)



### **Sales Per Segment**





Pertambangan (dalam Unit) Mining (in Units)



#### Lain-lain (dalam Unit)

Others (in Units)



#### Human Resources (as of 31 Mar 2019)



Hexindo has the support from management and staff working in the Head Office, Main Branches & Project Offices. The number of employees of the company as of **Sep 31**, **2019 was 1,659 persons**.



### Hexindo Milestone





### Hexindo Milestone







### **Systems & Certifications**



#### **ISO - Integrated Management System**

Is a certification awarded for companies that are focused in enacting effectiveness in their entire business lines in order to improve who