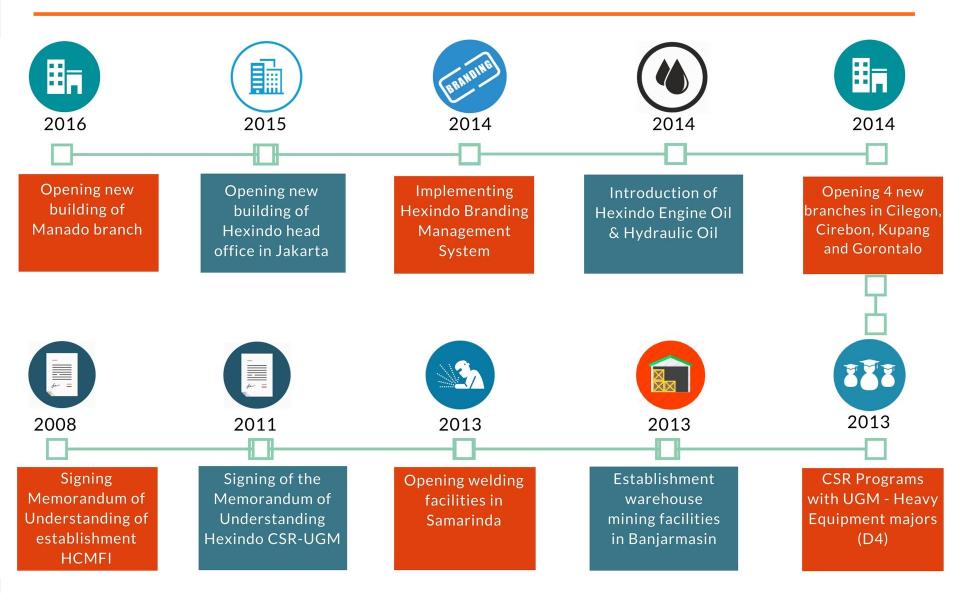

|
|      | Penjualan Hexindo   Hexindo Sales Permintaan Pasar   Market Demand |

### **Market Share**







#### Articulated Dump Truck (dalam Unit)

Articulated Dump Truck (in Units)



### Market Share & Sales per Segment





#### Konstruksi (dalam Unit)

Construction (in Units)



#### Perhutanan (dalam Unit)

Forestry (in Units)



### **Sales Per Segment**





Pertambangan (dalam Unit) Mining (in Units)



#### Lain-lain (dalam Unit)

Others (in Units)



#### Human Resources (as of 31 Mar 2019)



Hexindo has the support from management and staff working in the Head Office, Main Branches & Project Offices. The number of employees of the company as of **Sep 31**, **2019 was 1,659 persons**.



### Hexindo Milestone





### Hexindo Milestone







### **Systems & Certifications**



#### **ISO - Integrated Management System**

Is a certification awarded for companies that are focused in enacting effectiveness in their entire business lines in order to improve whole performance of the Company (QMS) in Quality, Safety, Healthy & Environment

#### SMK3

Indonesia Regulation related to Occupation Health and Safety Management System.



#### J-SOX

Hexindo applies for J-SOX (Japan Sarbanes Oxley) system in order to anticipate material loss due to potential business risks trough identification of each control.



BalanceScorecard(BSC)PerformanceManagementToolwhich is utilizing as a part ofEmployeePerformanceEvaluation.







### **General Meeting of Shareholders**

The highest forum that facilitates shareholders in making decision on