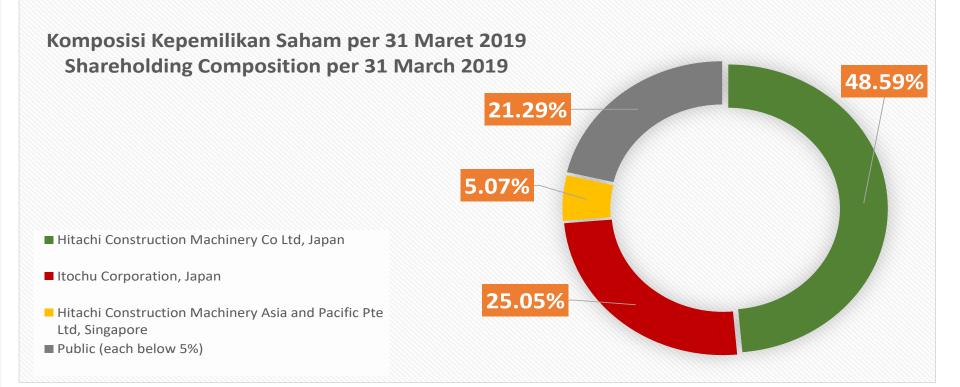

#### **Shareholders Structure**

PT Hexindo Adiperkasa Tbk has been listed 42 million shares in the Jakarta Stock Exchanges as go public company since 1995 under the name "Hexa".

During the time, PT Hexindo Adiperkasa Tbk has shareholders which consist of Hitachi Construction Machinery Co., Ltd, Itochu Corporation, Hitachi Construction Machinery Asia Pacific Pte Ltd as well as Public.