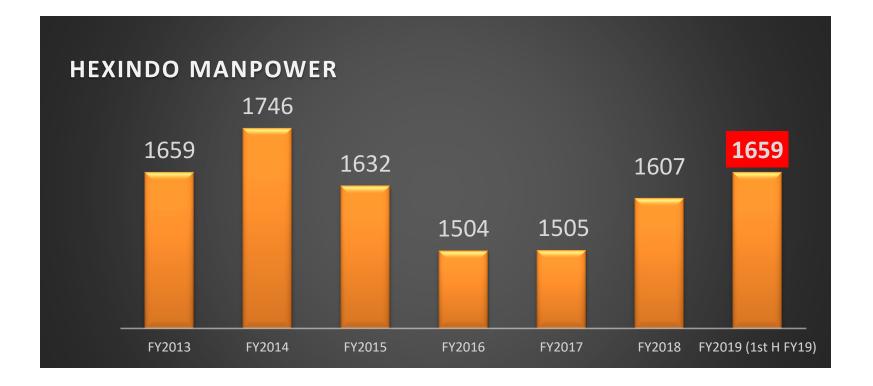

#### Human Resources (as of 31 Mar 2019)

Hexindo has the support from management and staff working in the Head Office, Main Branches & Project Offices. The number of employees of the company as of **Sep 31**, **2019 was 1,659 persons**.