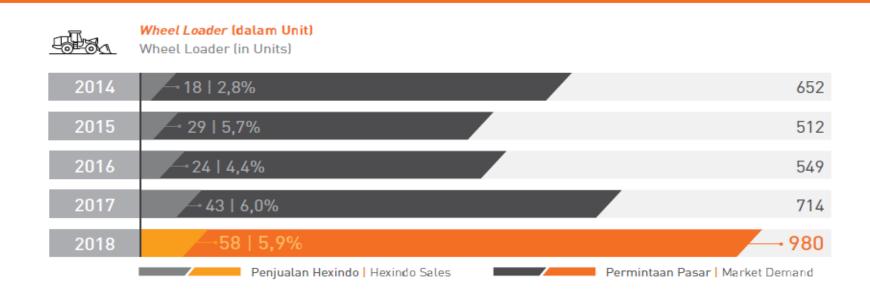

### **Market Share**

Ekskavator Hidraulis di Atas 6 Ton (dalam Unit)

Over 6-Ton Hydraulic Excavator (in Units)

| 2014 | -1.627   25,9% 6.273                                               |
|------|--------------------------------------------------------------------|
| 2015 |                                                                    |
| 2016 | 1.267   23,9% 5.285                                                |
| 2017 |                                                                    |
| 2018 | <u>- 2.071   22,3%</u> - <u>9.294</u>                              |
|      | Penjualan Hexindo   Hexindo Sales Permintaan Pasar   Market Demand |