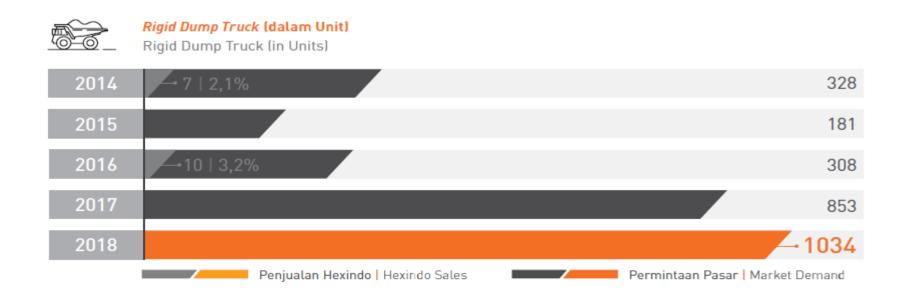

### **Market Share & Sales Projection**

|                  | FY2014 | FY2015 | FY2016 | FY2017 | FY2018 | FY2019 (AprSep) |
|------------------|--------|--------|--------|--------|--------|-----------------|
| DEMAND           | 6,273  | 3,913  | 5,285  | 8,236  | 9,294  | 3,662           |
| SALES            | 1,627  | 883    | 1,267  | 1,539  | 2,071  | 774             |
| HAP MARKET SHARE | 26.90% | 22.60% | 24.00% | 18.70% | 22.30% | 21.10%          |