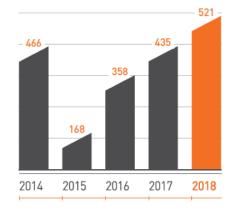

14 | 404                                                                |
|------|--------------------------------------------------------------------|
| 2015 | 415                                                                |
| 2016 | -243   27,9% 868                                                   |
| 2017 | - 256   29,2% 876                                                  |
| 2018 | → 314   32,3% → 972                                                |
|      | Penjualan Hexindo   Hexindo Sales Permintaan Pasar   Market Demand |

### **Market Share**







#### Articulated Dump Truck (dalam Unit)

Articulated Dump Truck (in Units)



### Market Share & Sales per Segment





#### Konstruksi (dalam Unit)

Construction (in Units)



#### Perhutanan (dalam Unit)

Forestry (in Units)



### **Sales Per Segment**





Pertambangan (dalam Unit) Mining (in Units)



#### Lain-lain (dalam Unit)

Others (in Units)



#### Human Resources (as of 31 Mar 2019)



Hexindo has the support from management and staff working in the Head Office, Main Branches & Project Offices. The number of employees of the company as of **Sep 31**, **2019 was 1,659 persons**.



### Hexindo Milestone





### Hexindo Milestone







### **Systems & Certifications**



#### **ISO - Integrated Management System**

Is a certification awarded for companies that are focused in enacting effectiveness in their entire business lines in order to improve whole performance of the Company (QMS) in Quality, Safety, Healthy & Environment

#### SMK3

Indonesia Regulation related to Occupation Health and Safety M