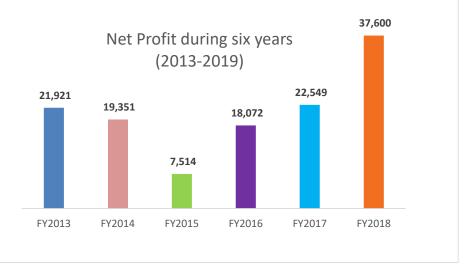

#### IKHTISAR KEUANGAN

(dalam ribuan AS\$, kecuali dinyatakan lain) (In thousands of US\$, unless otherwise stated)

| Uraian                      | 2018    | 2017    | 2016    | 2015    | 2014    | 2013    | Description                  |
|-----------------------------|---------|---------|---------|---------|---------|---------|------------------------------|
| Penjualan Bersih            | 461,333 | 343,228 | 299,258 | 275,437 | 392,670 | 478,432 | Net Revenues                 |
| Laba Kotor                  | 96,522  | 70,508  | 55,921  | 48,161  | 68,732  | 73,569  | Gross Profit                 |
| Laba Usaha                  | 50,519  | 30,538  | 23,577  | 10,068  | 26,241  | 30,035  | Operating Income             |
| Laba Bersih                 | 37,600  | 22,549  | 18,072  | 7,514   | 19,351  | 21,921  | Net Income                   |
| Laba Bersih per Saham       | 0.045   | 0.027   | 0.020   | 0.009   | 0.022   | 0.026   | Net Earnings per Share       |
|                             |         |         |         |         |         |         |                              |
| Jumlah Aktiva               | 346,312 | 283,350 | 239,279 | 281,605 | 378,703 | 403,582 | Total Assets                 |
| Aktiva Lancar               | 303,731 | 238,267 | 190,268 | 230,738 | 326,765 | 347,929 | Current Assets               |
| Aktiva Tidak Lancar         | 42,582  | 45,083  | 49,011  | 50,866  | 51,938  | 55,653  | Non-Current Assets           |
| Jumlah Kewajiban            | 177,023 | 133,047 | 96,972  | 52,889  | 150,598 | 185,995 | Total Liabilities            |
| Kewajiban Tidak Lancar      | 11,150  | 9,889   | 9,775   | 9,689   | 8,150   | 6,168   | Non-Current Liabilities      |
| Kewajiban Lancar            | 165,874 | 123,158 | 87,197  | 43,200  | 142,449 | 179,827 | Current Liabilities          |
| Ekuitas                     | 169,289 | 150,303 | 142,307 | 228,716 | 228,104 | 217,587 | Equity                       |
| Total Kewajiban dan Ekuitas | 346,312 | 283,350 | 239,279 | 281,605 | 378,703 | 403,582 | Total Liabilities and Equity |
| Total Investasi             | 2,705   | 1,281   | 1,478   | 2,357   | 5,837   | 9,792   | Total Investments            |
| Total Modal Kerja           | 137,857 | 115,190 | 103,071 | 187,539 | 184,316 | 168,102 | Total Working Capital        |

#### **HEXINDO NET PROFIT**

Period : Fiscal Year 2013-2018 (in KUSD)

FY13 [April 13 - Mar 14] = KUSD 21,921
FY14 [April 14 - Mar 15] = KUSD 19,351
FY15 [April 15 - Mar 16] = KUSD 7,514
FY16 [April 16 - Mar 17] = KUSD 18,072
FY17 [April 17 - Mar 18] = KUSD 22,549
FY18 [April 18 - Mar 19] = KUSD 37,600