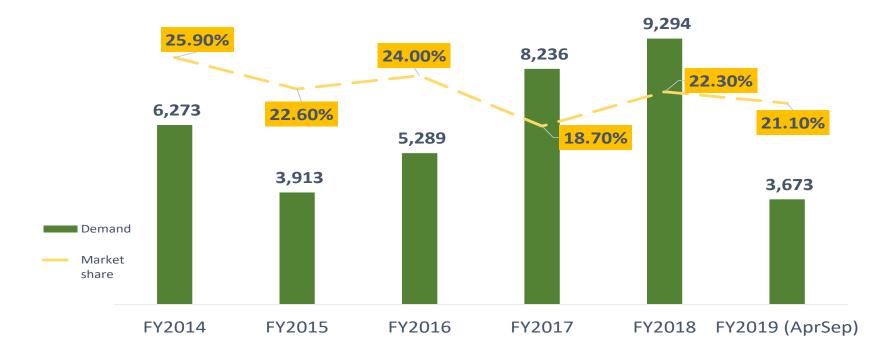

### **Market Share & Sales Projection**

|                  | FY2014 | FY2015 | FY2016 | FY2017 | FY2018 | FY2019 (AprSep) |
|------------------|--------|--------|--------|--------|--------|-----------------|
| DEMAND           | 6,273  | 3,913  | 5,285  | 8,236  | 9,294  | 3,662           |
| SALES            | 1,627  | 883    | 1,267  | 1,539  | 2,071  | 774             |
| HAP MARKET SHARE | 26.90% | 22.60% | 24.00% | 18.70% | 22.30% | 21.10%          |

\* Excluded ME, WL, others

### **Market Share**

Ekskavator Hidraulis di Atas 6 Ton (dalam Unit)

Over 6-Ton Hydraulic Excavator (in Units)

| 2014 | -1.627   25,9% 6.273                                               |
|------|--------------------------------------------------------------------|
| 2015 |                                                                    |
| 2016 | 1.267   23,9% 5.285                                                |
| 2017 |                                                                    |
| 2018 | <u>- 2.071   22,3%</u> - <u>9.294</u>                              |
|      | Penjualan Hexindo   Hexindo Sales Permintaan Pasar   Market Demand |