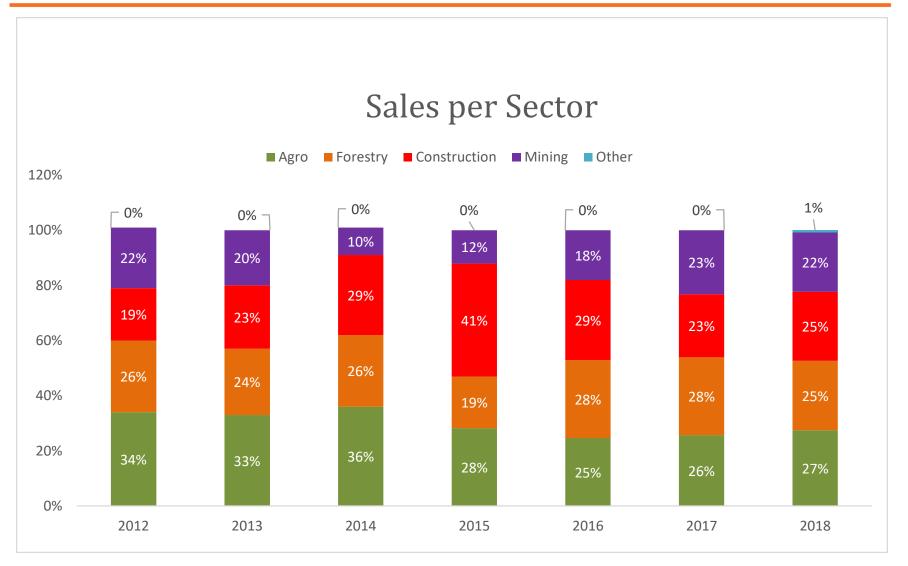

### Market Share & Sales per Segment

#### Konstruksi (dalam Unit)

Construction (in Units)

#### Perhutanan (dalam Unit)

Forestry (in Units)

### **Sales Per Segment**

Pertambangan (dalam Unit) Mining (in Units)

#### Lain-lain (dalam Unit)

Others (in Units)