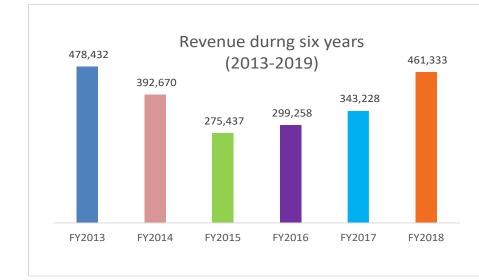

#### IKHTISAR KEUANGAN

(dalam ribuan AS\$, kecuali dinyatakan lain) (In thousands of US\$, unless otherwise stated)

| Uraian                      | 2018    | 2017    | 2016    | 2015    | 2014    | 2013    | Description                  |
|-----------------------------|---------|---------|---------|---------|---------|---------|------------------------------|
| Penjualan Bersih            | 461,333 | 343,228 | 299,258 | 275,437 | 392,670 | 478,432 | Net Revenues                 |
| Laba Kotor                  | 96,522  | 70,508  | 55,921  | 48,161  | 68,732  | 73,569  | Gross Profit                 |
| Laba Usaha                  | 50,519  | 30,538  | 23,577  | 10,068  | 26,241  | 30,035  | Operating Income             |
| Laba Bersih                 | 37,600  | 22,549  | 18,072  | 7,514   | 19,351  | 21,921  | Net Income                   |
| Laba Bersih per Saham       | 0.045   | 0.027   | 0.020   | 0.009   | 0.022   | 0.026   | Net Earnings per Share       |
|                             |         |         |         |         |         |         |                              |
| Jumlah Aktiva               | 346,312 | 283,350 | 239,279 | 281,605 | 378,703 | 403,582 | Total Assets                 |
| Aktiva Lancar               | 303,731 | 238,267 | 190,268 | 230,738 | 326,765 | 347,929 | Current Assets               |
| Aktiva Tidak Lancar         | 42,582  | 45,083  | 49,011  | 50,866  | 51,938  | 55,653  | Non-Current Assets           |
| Jumlah Kewajiban            | 177,023 | 133,047 | 96,972  | 52,889  | 150,598 | 185,995 | Total Liabilities            |
| Kewajiban Tidak Lancar      | 11,150  | 9,889   | 9,775   | 9,689   | 8,150   | 6,168   | Non-Current Liabilities      |
| Kewajiban Lancar            | 165,874 | 123,158 | 87,197  | 43,200  | 142,449 | 179,827 | Current Liabilities          |
| Ekuitas                     | 169,289 | 150,303 | 142,307 | 228,716 | 228,104 | 217,587 | Equity                       |
| Total Kewajiban dan Ekuitas | 346,312 | 283,350 | 239,279 | 281,605 | 378,703 | 403,582 | Total Liabilities and Equity |
| Total Investasi             | 2,705   | 1,281   | 1,478   | 2,357   | 5,837   | 9,792   | Total Investments            |
| Total Modal Kerja           | 137,857 | 115,190 | 103,071 | 187,539 | 184,316 | 168,102 | Total Working Capital        |

#### HEXINDO REVENUE

Period : Fiscal Year 2013-2018