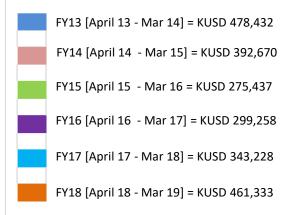

#### IKHTISAR KEUANGAN

(dalam ribuan AS\$, kecuali dinyatakan lain) (In thousands of US\$, unless otherwise stated)

| Uraian                      | 2018    | 2017    | 2016    | 2015    | 2014    | 2013    | Description                  |
|-----------------------------|---------|---------|---------|---------|---------|---------|------------------------------|
| Penjualan Bersih            | 461,333 | 343,228 | 299,258 | 275,437 | 392,670 | 478,432 | Net Revenues                 |
| Laba Kotor                  | 96,522  | 70,508  | 55,921  | 48,161  | 68,732  | 73,569  | Gross Profit                 |
| Laba Usaha                  | 50,519  | 30,538  | 23,577  | 10,068  | 26,241  | 30,035  | Operating Income             |
| Laba Bersih                 | 37,600  | 22,549  | 18,072  | 7,514   | 19,351  | 21,921  | Net Income                   |
| Laba Bersih per Saham       | 0.045   | 0.027   | 0.020   | 0.009   | 0.022   | 0.026   | Net Earnings per Share       |
|                             |         |         |         |         |         |         |                              |
| Jumlah Aktiva               | 346,312 | 283,350 | 239,279 | 281,605 | 378,703 | 403,582 | Total Assets                 |
| Aktiva Lancar               | 303,731 | 238,267 | 190,268 | 230,738 | 326,765 | 347,929 | Current Assets               |
| Aktiva Tidak Lancar         | 42,582  | 45,083  | 49,011  | 50,866  | 51,938  | 55,653  | Non-Current Assets           |
| Jumlah Kewajiban            | 177,023 | 133,047 | 96,972  | 52,889  | 150,598 | 185,995 | Total Liabilities            |
| Kewajiban Tidak Lancar      | 11,150  | 9,889   | 9,775   | 9,689   | 8,150   | 6,168   | Non-Current Liabilities      |
| Kewajiban Lancar            | 165,874 | 123,158 | 87,197  | 43,200  | 142,449 | 179,827 | Current Liabilities          |
| Ekuitas                     | 169,289 | 150,303 | 142,307 | 228,716 | 228,104 | 217,587 | Equity                       |
| Total Kewajiban dan Ekuitas | 346,312 | 283,350 | 239,279 | 281,605 | 378,703 | 403,582 | Total Liabilities and Equity |
| Total Investasi             | 2,705   | 1,281   | 1,478   | 2,357   | 5,837   | 9,792   | Total Investments            |
| Total Modal Kerja           | 137,857 | 115,190 | 103,071 | 187,539 | 184,316 | 168,102 | Total Working Capital        |

#### HEXINDO REVENUE

Period : Fiscal Year 2013-2018

#### **HEXINDO NET PROFIT**

Period : Fiscal Year 2013-2018 (in KUSD)

FY13 [April 13 - Mar 14] = KUSD 21,921
FY14 [April 14 - Mar 15] = KUSD 19,351
FY15 [April 15 - Mar 16] = KUSD 7,514
FY16 [April 16 - Mar 17] = KUSD 18,072
FY17 [April 17 - Mar 18] = KUSD 22,549
FY18 [April 18 - Mar 19] = KUSD 37,600