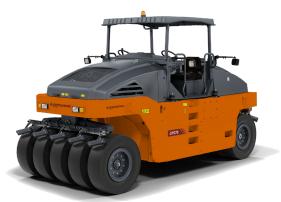

# **CP275**Pneumatic tire rollers







# TECHNICAL DATA

Mass with max. ballast 30.000 kg
Operating mass 14.000 kg

### **COMPACTION**

2.370 mm Rolling width 52 mm Tyre overlap 1.556 kg Wheel loads, without ballast Wheel loads, with max. ballast 3.333 kg Tyre pressure, min 380 kPa 780 kPa Tyre pressure, max Tyre type (smooth) 13/80-20 Pressurized Water spray system, type 600 I Water spray system, tank capacity Water spray system, spray nozzle One per tyre Ballast mass 16.000 kg

### **TRACTION**

Speed low 7 km/h
Speed high 18 km/h

#### **ENGINE**

Manufacturer/Model Cummins 4BTAA3.9 II/T2
Rated power, SAE J1995 93 kW (125 hp ) @ 2200 rpm
Type Water cooled turbo Diesel
Fuel tank capacity 320 I
Electrical system 24 V

## **HYDRAULIC SYSTEM**

Driving Axial piston pump with viaraiable displacement.

Axial piston motor wit