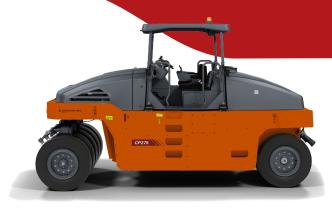

# **CP275**Pneumatic tire rollers







# TECHNICAL DATA

Mass with max. ballast 30.000 kg
Operating mass 14.000 kg

### **COMPACTION**

2.370 mm Rolling width 52 mm Tyre overlap 1.556 kg Wheel loads, without ballast Wheel loads, with max. ballast 3.333 kg Tyre pressure, min 380 kPa 780 kPa Tyre pressure, max Tyre type (smooth) 13/80-20 Pressurized Water spray system, type 600 I Water spray system, tank capacity Water spray system, spray nozzle One per tyre Ballast mass 16.000 kg

### **TRACTION**

Speed low 7 km/h
Speed high 18 km/h

#### **ENGINE**

Manufacturer/Model Cummins 4BTAA3.9 II/T2
Rated power, SAE J1995 93 kW (125 hp ) @ 2200 rpm
Type Water cooled turbo Diesel
Fuel tank capacity 320 I
Electrical system 24 V

## **HYDRAULIC SYSTEM**

Driving Axial piston pump with viaraiable displacement.

Axial piston motor with