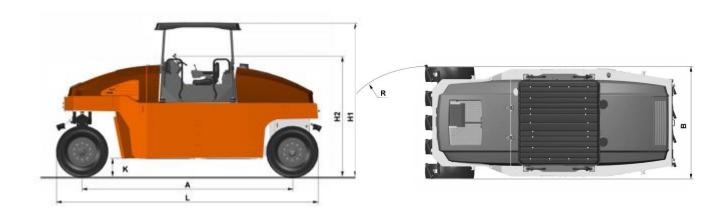

# **DIMENSIONS**

## **DIMENSIONS**

| A. Wheelbase                | 4,250 mm |
|-----------------------------|----------|
| B. Width                    | 2,370 mm |
| H1. Height, with canopy/cab | 3,080 mm |
| H2. Height, w/o canopy/cab  | 2,430 mm |
| K. Ground clearance         | 350 mm   |
| L. Length                   | 5,310 mm |
| R. Turning radius, outside  | 9,000 mm |